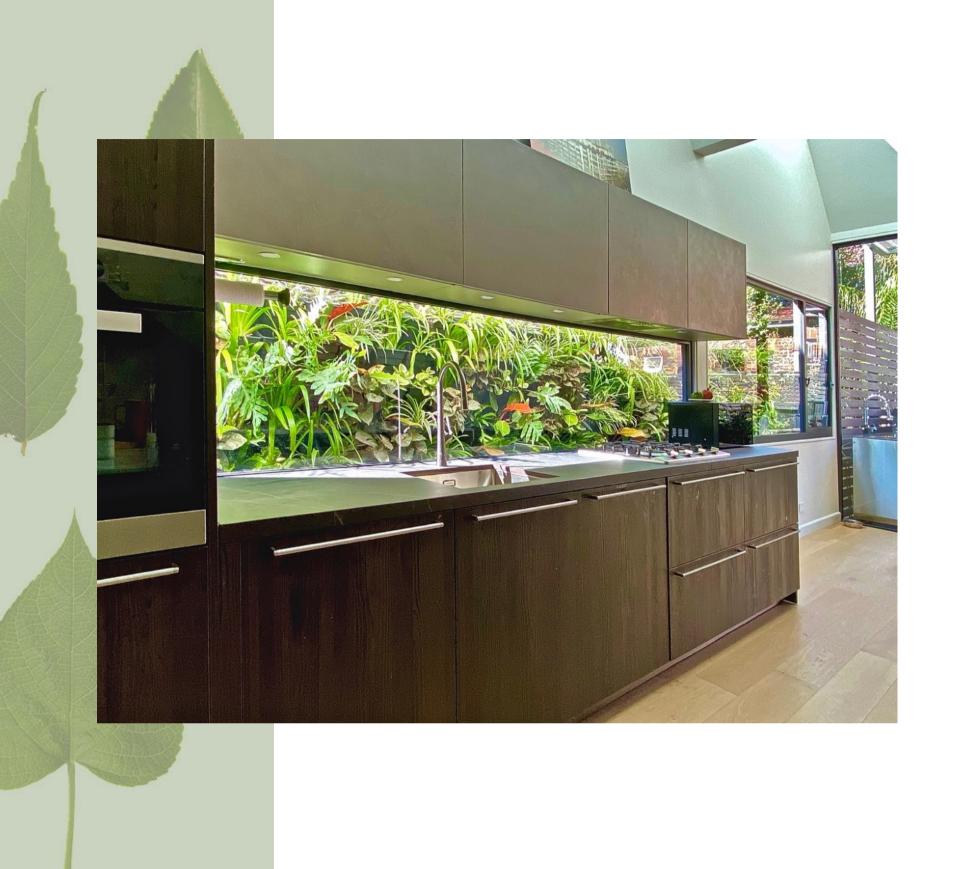

### **Bondi Beach**

Kitchen Splashback boundary Vertical Garden
Bold solution to existing fencing forming a feature
Newly planted medium light lush planting with mature plants