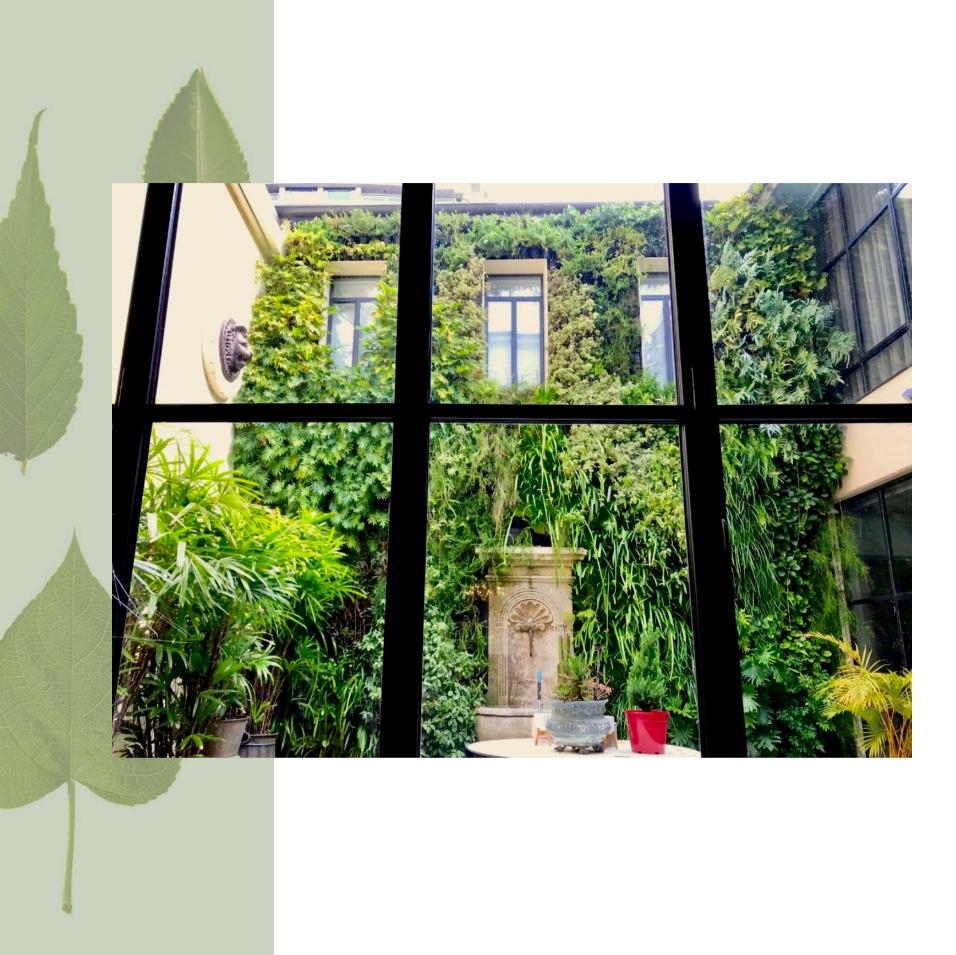

### **Potts Point**

Established Courtyard Green Wall to 6 meters height with lush advanced plants

Maintained and managed for 5 years