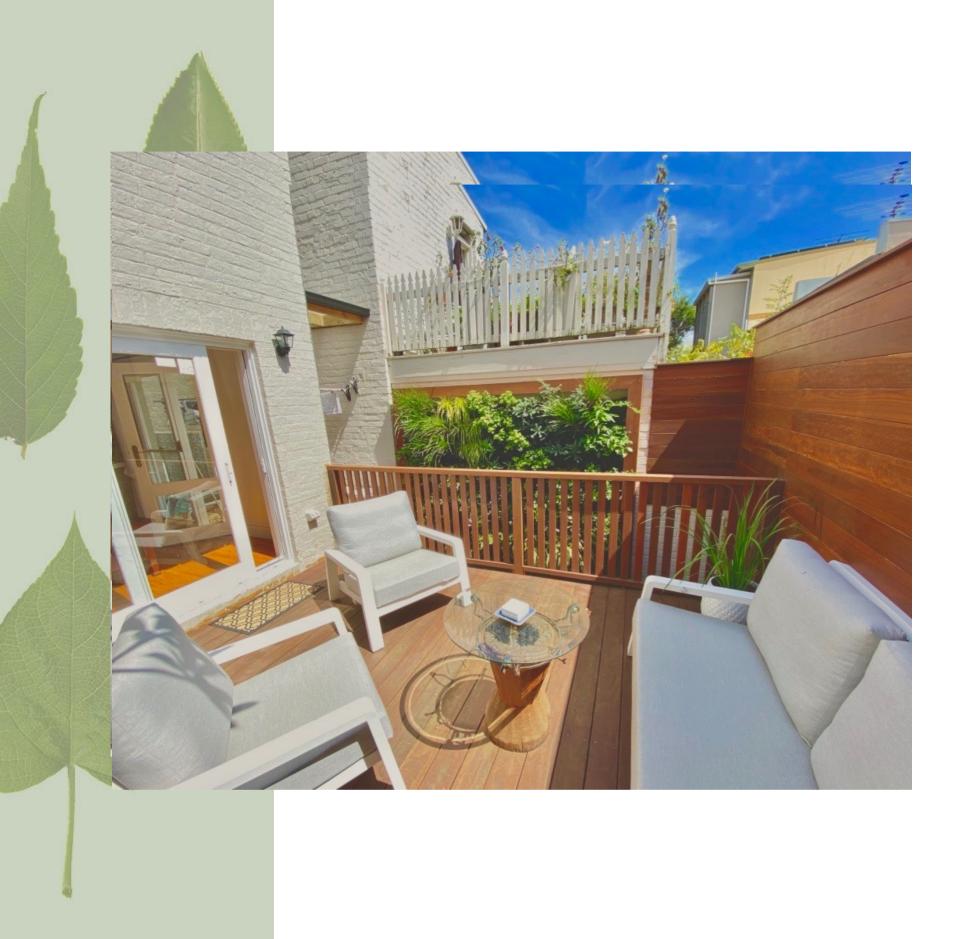

# **Ultimo Project**

Framed Vertical Garden
Hardwood panelling and vertical garden framed - Victorian Terrace
Courtyard