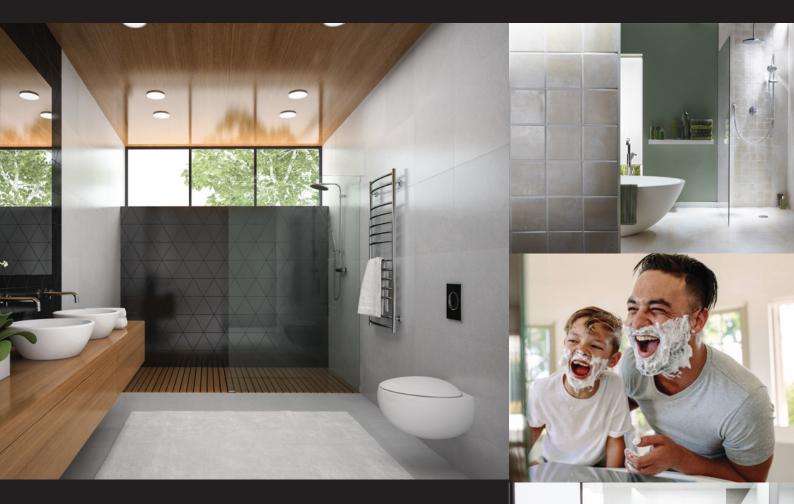

## **Price From** \$11,8

Perfect for those wanting a combination of quality and style, the Silver Collection contains high-end Fienza fittings and fixtures. An Australian-made vanity and tall boy provide plenty of storage without sacrificing style. Adding to the elegance is a stylish round mirror, with a feature wall of grey tiles behind the vanity. To offset the feature wall, white 400x800mm tiles provide crisp modernity on the surrounding walls. Relax in opulence and style with the multifunction shower, with a handheld and rail shower in one unit. Get the luxurious bathroom you've always dreamed of with the Serena Package, priced from only \$11,800.

## **Gold Collection**

Our Gold Collection is perfect for customers wanting a high-end look and feel. This quality, Australian-made vanity is paired with LED underlit cabinets on each side of the mirrors, creating a luxurious feel in your bathroom. This is underscored by the LED lit up niche, marble tiles, and white aluminium trim on all tiles. Smart insert tile wastes add sophisticated practicality. Complete your bathing experience with the back to wall acrylic bath and a rain shower with a diverter for handheld showers. Secure this high-quality Gold Collection from \$14,500.

## **Platinum Series**

The Platinum Series will add a clean and modern feel to your bathroom. An Australian-made vanity and mirror cabinets accompanied by matte black tapware and fixtures add sophistication. A sleek freestanding acrylic bath adds the wow factor, while a strip drain and open shower combine function and convenience. The tiles in this package have a glazed stone feel for a smooth, flawless finish. The Platinum Series is priced from \$17,200.