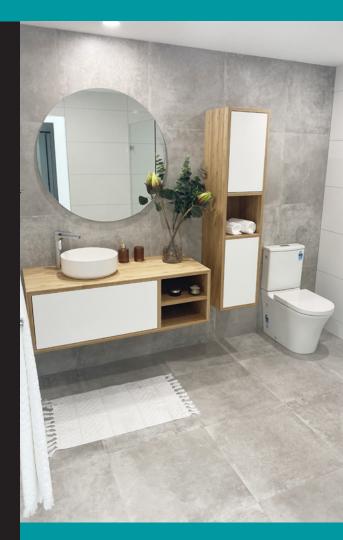

## **Silver Collection**

## **Price From** \$11,8

Perfect for those wanting a combination of quality and style, the Silver Collection contains high-end Fienza fittings and fixtures. An Australian-made vanity and tall boy provide plenty of storage without sacrificing style. Adding to the elegance is a stylish round mirror, with a feature wall of grey tiles behind the vanity. To offset the feature wall, white 400x800mm tiles provide crisp modernity on the surrounding walls. Relax in opulence and style with the multifunction shower, with a handheld and rail shower in one unit. Get the luxurious bathroom you've always dreamed of with the Serena Package, priced from only \$11,800.

Vanity: 1200mm white gloss fingerpull cabinet on kickboard, soft close doors and drawers with ceramic top **Basin Mixer** Wall mixer Rail shower Towel rail 800mm double Toilet roll holder Mirror 1200mm standard Koko Back to wall toilet Wall niche to shower