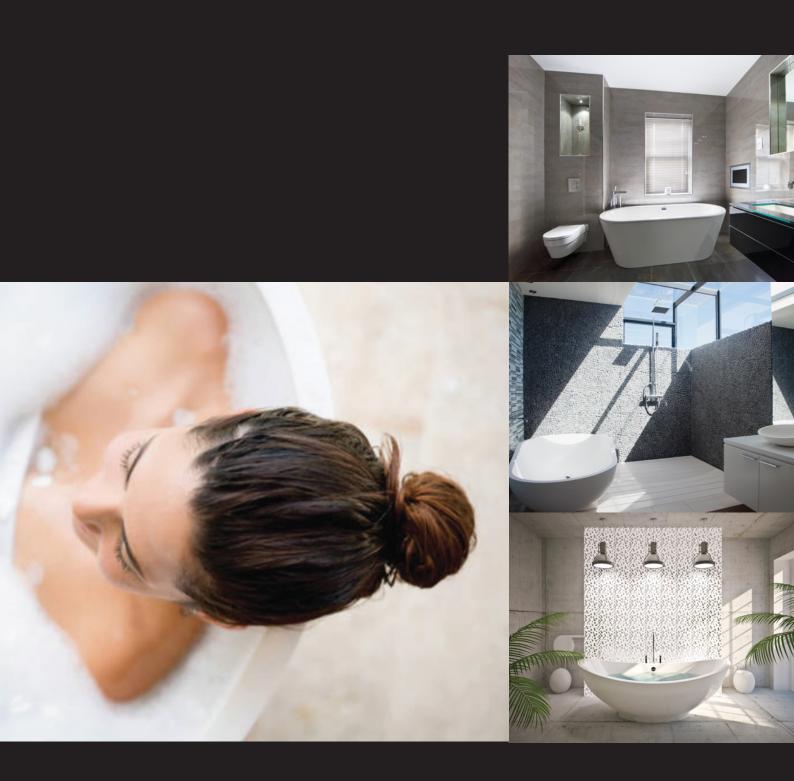

## **Silver Collection**

## **Price From** \$11,8

Perfect for those wanting a combination of quality and style, the Silver Collection contains high-end Fienza fittings and fixtures. An Australian-made vanity and tall boy provide plenty of storage without sacrificing style. Adding to the elegance is a stylish round mirror, with a feature wall of grey tiles behind the vanity. To offset the feature wall, white 400x800mm tiles provide crisp modernity on the surrounding walls. Relax in opulence and style with the multifunction shower, with a handheld and rail shower in one unit. Get the luxurious bathroom you've always dreamed of with the Serena Package, priced from only \$11,800.

Vanity: 1200mm white gloss fingerpull cabinet on kickboard, soft close doors and drawers with ceramic top **Basin Mixer** Wall mixer Rail shower Towel rail 800mm double Toilet roll holder Mirror 1200mm standard Koko Back to wall toilet Wall niche to shower