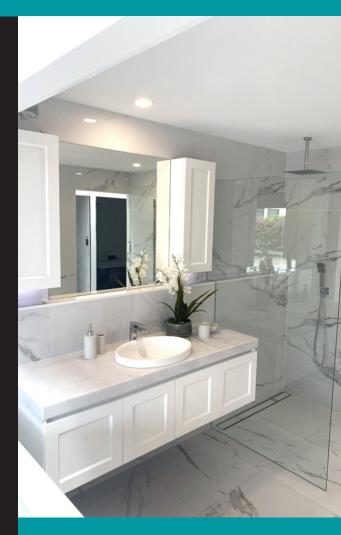

## **Gold Collection**

Our Gold Collection is perfect for customers wanting a high-end look and feel. This quality, Australian-made vanity is paired with LED underlit cabinets on each side of the mirrors, creating a luxurious feel in your bathroom. This is underscored by the LED lit up niche, marble tiles, and white aluminium trim on all tiles. Smart insert tile wastes add sophisticated practicality. Complete your bathing experience with the back to wall acrylic bath and a rain shower with a diverter for handheld showers. Secure this high-quality Gold Collection from \$14,500.

#### Fittings:

- Vanity: 1200mm wall hung or kick, gold series options with stone top and above or undermount basin choices Basin Mixer Wall mixer Multifunction shower Towel rail 800mm double Mirror cabinet 1200mm recessed 1500mm drop in bath Wall niche to shower 2 x Smart wastes with tile inserts
- Demolition removal of all fittings and fixtures and disposal of all debris Re sheeting as required Waterproofing bathroom to Aust Standards Screed bathroom floor Supply and install wall tiles up to 24m2 (porcelain gold range) Supply and install floor tiles up to 6m2 (porcelain gold range) Supply and install custom fixed panel or semiframeless Silicon internal joints Skip for rubbish removal Install all fittings and fixtures listed on supply schedule All licensed trades for above works All labour and materials for above works