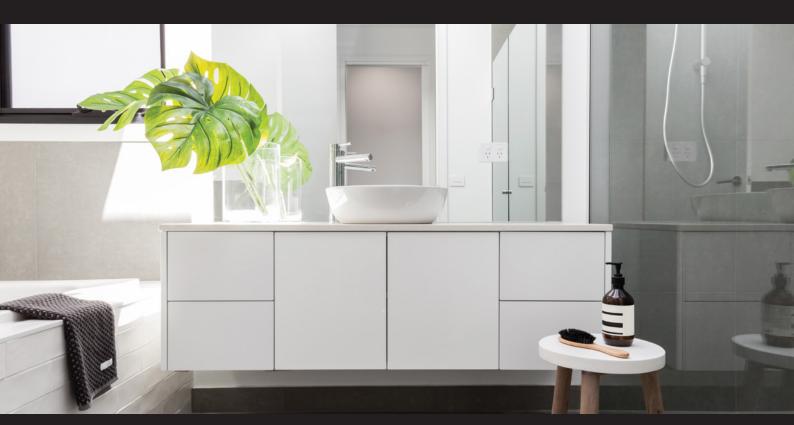

## **Price From** \$11,8

Perfect for those wanting a combination of quality and style, the Silver Collection contains high-end Fienza fittings and fixtures. An Australian-made vanity and tall boy provide plenty of storage without sacrificing style. Adding to the elegance is a stylish round mirror, with a feature wall of grey tiles behind the vanity. To offset the feature wall, white 400x800mm tiles provide crisp modernity on the surrounding walls. Relax in opulence and style with the multifunction shower, with a handheld and rail shower in one unit. Get the luxurious bathroom you've always dreamed of with the Serena Package, priced from only \$11,800.

Vanity: 1200mm white gloss fingerpull cabinet on kickboard, soft close doors and drawers with ceramic top **Basin Mixer** Wall mixer Rail shower Towel rail 800mm double Toilet roll holder Mirror 1200mm standard Koko Back to wall toilet Wall niche to shower