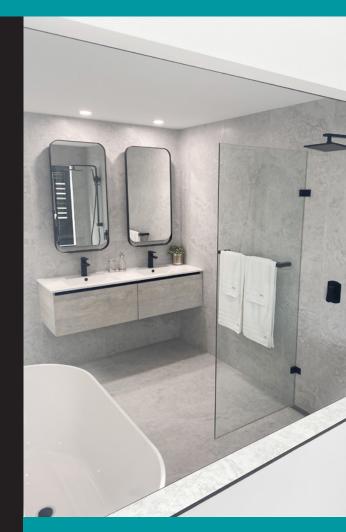

## **Platinum Series**

The Platinum Series will add a clean and modern feel to your bathroom. An Australian-made vanity and mirror cabinets accompanied by matte black tapware and fixtures add sophistication. A sleek freestanding acrylic bath adds the wow factor, while a strip drain and open shower combine function and convenience. The tiles in this package have a glazed stone feel for a smooth, flawless finish. The Platinum Series is priced from \$17,200.

### Fittings:

Vanity: 1500mm single bowl wall hung or kick, Timberline sections with stone top and above or undermount basin choices Basin Mixer Wall mixer Bath tapware Multifunction shower Heated towel rail, Radiant 5 bar Mirror cabinet 1200mm recessed IXL light, extraction and heat 2 double power points New switches and 2 x dow 1500mm freestanding bath Wall niche to shower 1 x smart waste, 1 x strip drain with tile insert